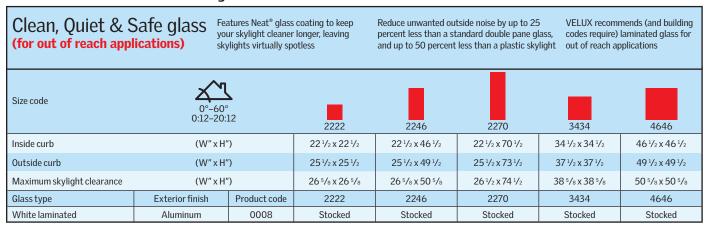

## Stock sizes with white laminated glass

Blind options and flashing options are available. See our main brochure for more information.