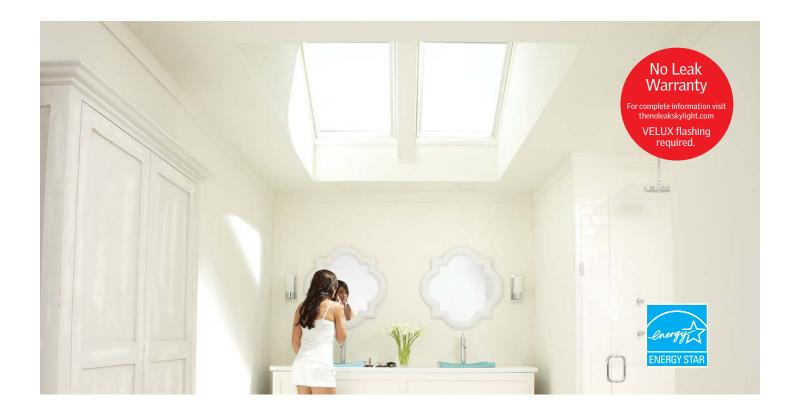

White laminated glass for fixed curb mounted skylights

VELUX offers a white laminated glazing with our Clean, Quiet & Safe glass—a great option where diffused lighting and energy efficiency are requirements. This quality glass makes our skylight an ideal replacement for white plastic bubbles in residential and commercial applications. All of our Clean, Quiet & Safe glass comes with a 10-year hail breakage warranty and meets OSHA fall protection standards.

## White laminated characteristics

- Energy efficient laminated glass
  - Solar heat gain coefficient = 0.26
  - U-Value = 0.50
  - Meets ENERGY STAR® approval
- · Great light diffusion capacity
  - Haze factor 99% (ASTM D-1003)
  - IECC 2000 Compliant