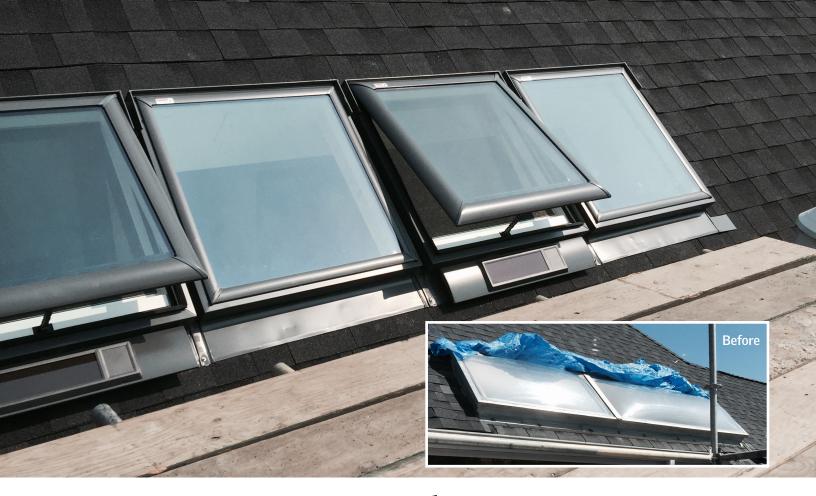

# Top 3 reasons to replace your existing skylight when you reroof

Save It will

**Save Money** 

It will be more affordable replacing your skylight when the roofer is already on-site so that all your labour fees are reduced into one project.

2

**Coinciding Warranties** 

Why not ensure that both your roof and skylight warranties are identical. Eliminate the hassle of multiple dates and invoices.

VELUX "No Leak" Skylight is the only skylight to offer 3 layers of protection for a leak-proof skylight and is backed by an industry leading skylight warranty.

3

Improve Home Ventilation

Replacing your fixed or manual venting skylight to a remote controlled opening skylight just got easier. VELUX offers a Solar Powered Venting Skylight that is easy to operate with a touchscreen remote. The unit also comes with an integrated rain sensor to close in case of inclement weather.

Enjoy comfort, a view, fresh air and the No Leak Promise. Installation is the most important process in the No Leak, No Worries promise.