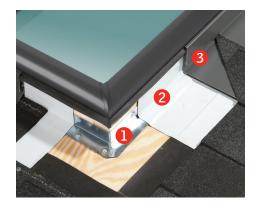

### **Features 3 Layers of Water Protection**

- Pre-attached deck seal provides seal between the frame and roof deck for a leak-proof installation.
- Adhesive underlayment for secondary water protection against the harshest Canadian weather.
- 3 Engineered flashing for easy installation and primary water protection.

### **Features 3 Layers of Water Protection**

- Adhesive underlayment for secondary water protection and to water proof the curb.
- 2 Engineered flashing for easy installation and primary water protection.
- Curb gasket on the inner frame of the skylights that provides an airtight seal to the curb.