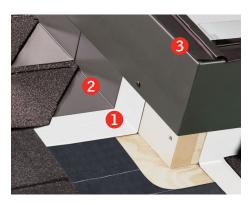

## The Curb Mount Skylight

The VELUX Curb Mount skylight is unlike any other curb mount on the market and is the best choice for replacement skylights and low slope roofs.

### **Features 3 Layers of Water Protection**

- Adhesive underlayment for secondary water protection and to water proof the curb.
- 2 Engineered flashing for easy installation and primary water protection.
- Curb gasket on the inner frame of the skylights that provides an airtight seal to the curb.