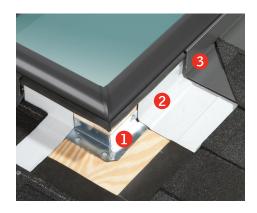

### The Deck Mount Skylight

Our Deck Mount skylight has superior waterproof technology, a low profile for enhanced aesthetics and is energy efficient. It is the only skylight to provide a direct seal to the roof deck.

#### **Features 3 Layers of Water Protection**

- Pre-attached deck seal provides seal between the frame and roof deck for a leak-proof installation.
- Adhesive underlayment for secondary water protection against the harshest Canadian weather.
- 3 Engineered flashing for easy installation and primary water protection.