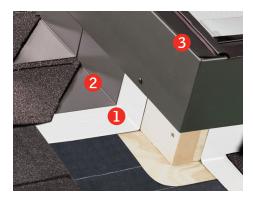

#### The Curb Mount Skylight

The VELUX Curb Mount skylight is unlike any other curb mount on the market and is the best choice for replacement skylights and low slope roofs.

#### **Features 3 Layers of Water Protection**

- Adhesive underlayment for secondary water protection and to water proof the curb.
- 2 Engineered flashing for easy installation and primary water protection.
- Curb gasket on the inner frame of the skylights that provides an airtight seal to the curb.