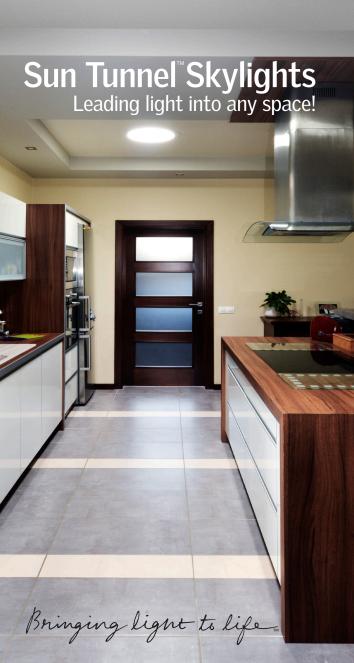

#### Sun Tunnel skylights are perfect for:

- Hallways
- Stairways
- Bathrooms

- Kitchens
- Laundry rooms
- Closets

Entrance ways

## **Natural Daylight**

The VELUX Sun Tunnel Skylight is an ideal solution for bringing natural light into rooms such as hallways, bathrooms, kitchens, and walk-in closets, etc. Any room that would benefit from natural light, but does not require ventilation or a view to the outside. Save on energy bills, and give your home a healthy, more inviting feeling throughout the day.