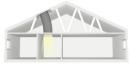

#### **Tunnel type**

| Rigid                    | Flexible                      |  |
|--------------------------|-------------------------------|--|
| Provide the best light   | Recommended for short         |  |
| output. It is quick and  | runs or where large           |  |
| easy to install. Models: | obstacles in the attic occur. |  |
| TMR, TGR, TLR & TCR      | Models: TGF & TMF             |  |

# **ZTR** - Rigid tunnel extensions

For longer tunnel runs 2', 4' and 6' tunnel extension pieces are available in 2' increments.