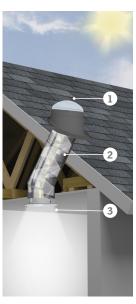

### No structural changes to the home Less Labour = Lower Cost

- 1. Sunlight is captured on the roof.
- 2. Light travels through highly reflective tunnel.
- 3. Light is distributed in room.