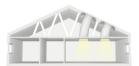

#### **Tunnel type**

| Rigid                    | Flexible                      |  |
|--------------------------|-------------------------------|--|
| Provide the best light   | Recommended for short         |  |
| output. It is quick and  | runs or where large           |  |
| easy to install. Models: | obstacles in the attic occur. |  |
| TMR, TGR, TLR & TCR      | Models: TGF & TMF             |  |

# **ZTR** - Rigid tunnel extensions

For longer tunnel runs 2', 4' and 6' tunnel extension pieces are available in 2' increments.