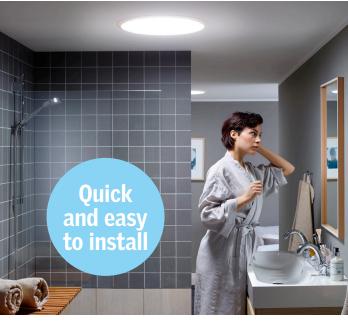

## **Natural Daylight**

The VELUX Sun Tunnel Skylight is an ideal solution for bringing natural light into rooms such as hallways, bathrooms, kitchens, and walk-in closets, etc. Any room that would benefit from natural light, but does not require ventilation or a view to the outside. Save on energy bills, and give your home a healthy, more inviting feeling throughout the day.