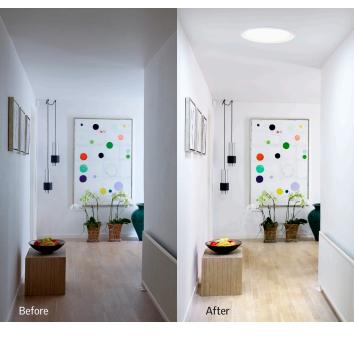

### No structural changes to the home Less Labour = Lower Cost

- 1. Sunlight is captured on the roof.
- 2. Light travels through highly reflective tunnel.
- 3. Light is distributed in room.

## **Natural Daylight**

The VELUX Sun Tunnel Skylight is an ideal solution for bringing natural light into rooms such as hallways, bathrooms, kitchens, and walk-in closets, etc. Any room that would benefit from natural light, but does not require ventilation or a view to the outside. Save on energy bills, and give your home a healthy, more inviting feeling throughout the day.